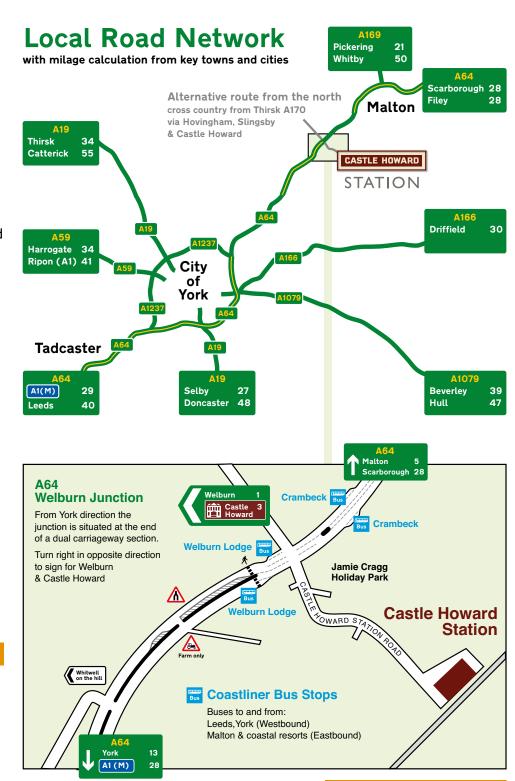

# DIRECTIONS/LOCATION

CASTLE HOWARD STATION

Castle Howard Station Castle Howard Station Road Welburn YORK

**YO60 7EW** 

01653 749750

## **BY ROAD**

Castle Howard Station is situated off the main A64 route between AI(M) and the North Yorkshire Moors & Coast.

SATNAV directions by postcode will lead you to Castle Howard Station Road, but ignore further instructions leading to Jamie Cragg Holiday Park and continue instead to the end of the road.

## **Railway Stations:**

**MALTON** 

5 miles

**YORK** 

13 miles

#### **Bus:**

**COASTLINER** 

**NEXT WEST** 

**NEXT EAST** 

Bus stops 10 minutes walk from Castle Howard Station. Direct bus services to/from Leeds, York, Malton, Pickering and North York Moors/Coast.

INTERACTIVE WEB LINKS AVAILABLE WITHIN ORIGINAL PDF DOCUMENT